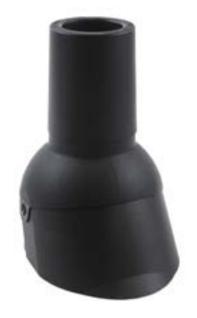

## HIGH PERFORMANCE ROOF FLASHING

## Why Choose Perma-Boot®?

Modern roofing systems demand modern flashings. Why install a temporary flashing on a modern roof with a lifetime shingle warranty? Do it right the first time by choosing the only pipe boot engineered to go the distance.

- No Rubber Gasket To Fail
- Designed For Standard Roof Pitches From 3/12 - 12/12
- Color Match Compliments Shingles
- Sizes Available: 1.5" / 2" / 3" / 4"

## A Permanent Solution For Modern Roofing Systems

Also Available for repair/preventative maintenance!

Damage Caused By Conventional Boot Failure