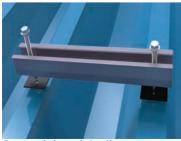

#### System components

### Installation procedure

Secured the mini rail across the roof ridges with tapping screw(6.3x25)

Fixing the panels by end clamps

Fixing the panels on rails by mid clamps