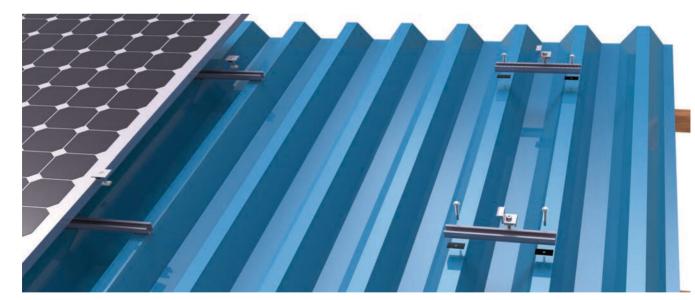

#### System components

### Installation procedure

Secured the mini rail across the roof ridges with tapping screw(6.3x25)

Fixing the panels by end clamps

Fixing the panels on rails by mid clamps