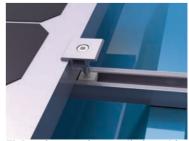

### Installation procedure

Secured the mini rail across the roof ridges with tapping screw(6.3x25)

Fixing the panels by end clamps

Fixing the panels on rails by mid clamps