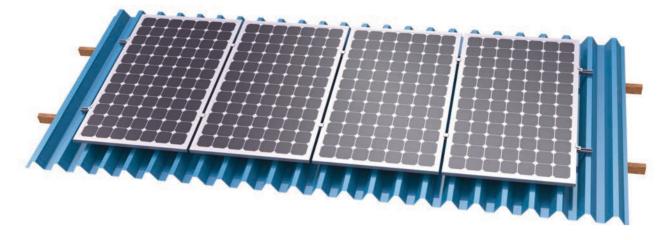

# **Rail less mounting**

## **Technical data**

- Roof: Trapezoidal, corrugated, sandwich roofing, standing seam
- Roof slope: Up to 12°
- Building height: Up to 20 m
- Wind speed: Up to 60 m/s
- PV module: Framed
- Module orientation: Landscape, portrait
- Material: AL 6005 T5 & SUS 304, 410
- Warranty: 10 years

### Installation procedure

Secured the mini rail across the roof ridges with tapping screw(6.3x25)

Fixing the panels by end clamps

Fixing the panels on rails by mid clamps