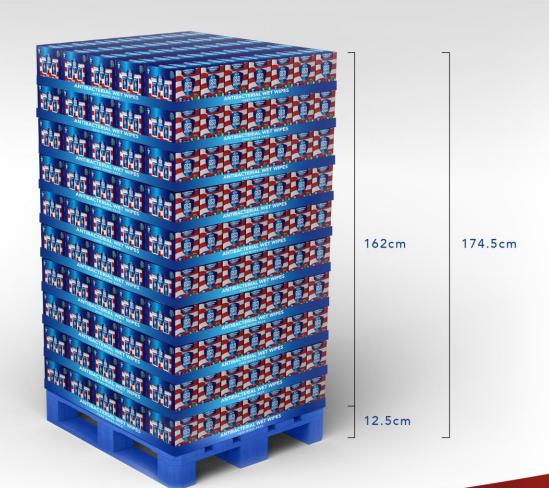

# GSD Core Products - Factory to Store Retail Display Unit

Our Retail Display Pallet, featuring 35 boxes per tray and 9 trays per pallet features a smaller footprint pallet for use in a retail store for merchandising. The superior design delivers larger forklift type entry points and enhanced beam racking capability, increasing operational and storage efficiencies. Product visibility is enhanced with access from all four-sides.