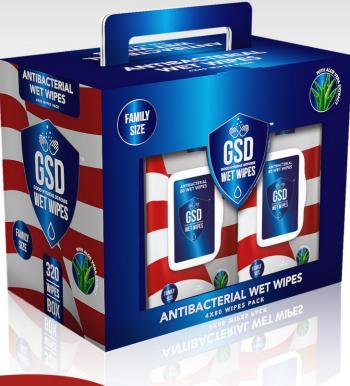

### GSD Core Products - Antibacterial Wipes

Our GSD Antibacterial wipes wash, sanitise, hands and work surfaces, Kills and removes bacteria in seconds. Our Antibacterial wipes are available in 20, 80, 200 pack and a family sized 4 x 80 box (320 wipes) pack. Our wipes are made from a premium 45-gram pearl embossed Spunlace non-woven fabric made with 30% viscose and 70% polyester.