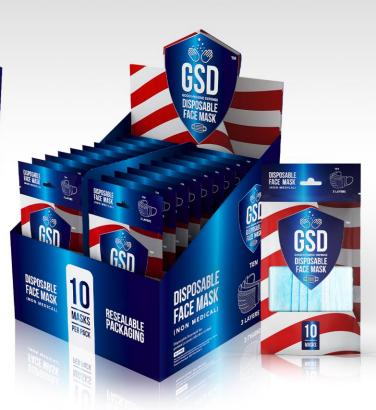

#### GSD Core Products - GSD Retail 10-Pack 3-Ply Face Masks

Produced in a world-class facility with 100,000 class purification system, our unique packaging takes this important and entirely relevant product to the next level of innovation. From the display box to the handy pack with a tear-strip, resealable zip-lock, 10-pack mask to the graphics, it is a must have product for all retail environments and settings. For the consumer, this is a pack that can sit in every glove compartment, bag, or suitcase, and will allow ease of use during times of need.