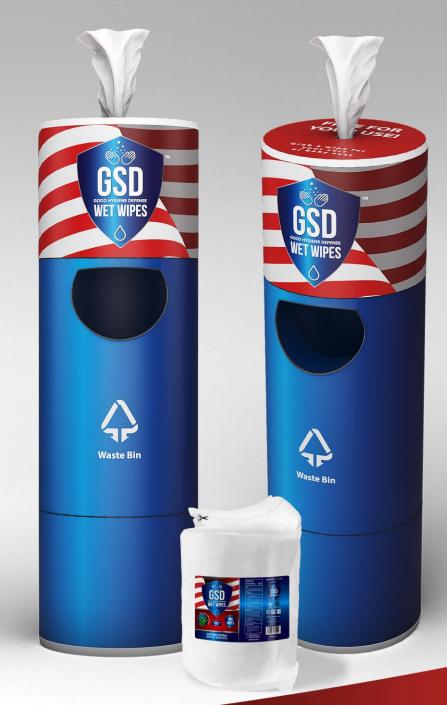

# GSD Core Products – Antibacterial Wet Wipes Dispenser

Our high performance and high visibility dispenser holding 800 wipes per pack provides clients, guests, and employees with an attractive and affordable method of keeping hands and handles clean and sanitary. Constructed from premium steel, and powder coated, this is a durable solution for all commercial environments.

# GSD Core Products – Antibacterial 800 Wet Wipes Roll

Our GSD Antibacterial wipes wash, sanitise, hands and work surfaces, Kills and removes bacteria in seconds. Our bulk wipes roll used in conjunction with the GSD wet wipes dispenser guarantee to help save you money. The wipes are delivered in airtight sealed bags. Simply place the wipes into the GSD Wet Wipes Dispenser, and cut a small hole in the bag and pull the first wipe through the tear insert, and close the GSD Wet Wipes Dispenser