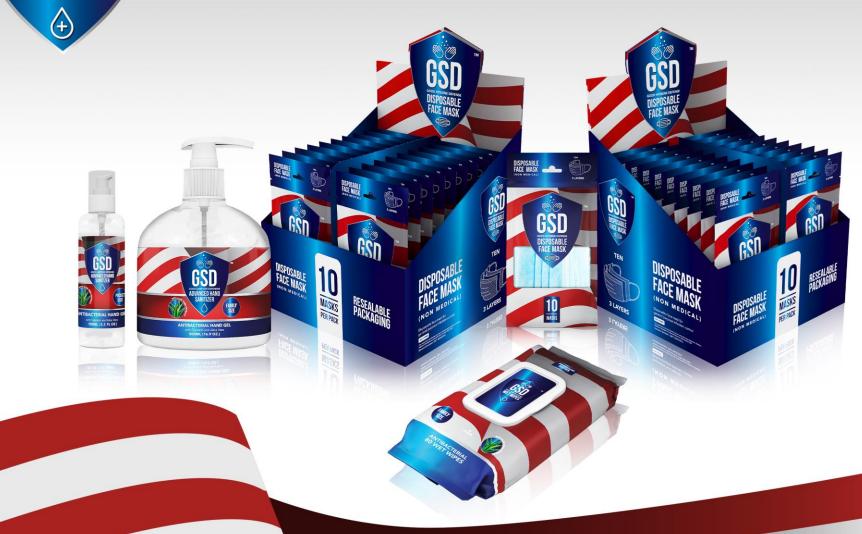

#### **About GSD**

The GSD Brand encompasses a range of highly visual products to safeguard the Consumer in the Post-COVID-19 world. Our product range covers masks that prevents the transmission of COVID-19 and antibacterial products that destroys bacteria or suppresses their growth or their ability to reproduce.

Antibacterial Wet Wipes and Dispenser

Antibacterial Hand Sanitizer Gel and Liquid

Disposable Non Medical and Medical Face Masks

### Why GSD – Virus Protection Essentials (VPE)

Our high-quality products and unique packaging created a strong branding visibility, and confidence to purchase our products in the home, office, and retail, environment.

#### GSD Core Products - Antibacterial Hand Sanitizer Gel

GSD antibacterial hand sanitizer gel contains 70% alcohol and kills 99.99% of bacteria. Available in our distinct branding with convenient pump dispersal for a measured dispersed amount, our gels contain Aloe Vera to leave the hands soft and fresh as well as protected. Available in multiple sizes.

#### GSD Core Products - GSD Retail 10-Pack 3-Ply Face Masks

Produced in a world-class facility with 100,000 class purification system, our unique packaging takes this important and entirely relevant product to the next level of innovation. From the display box to the handy pack with a tear-strip, resealable zip-lock, 10-pack mask to the graphics, it is a must have product for all retail environments and settings. For the consumer, this is a pack that can sit in every glove compartment, bag, or suitcase, and will allow ease of use during times of need.