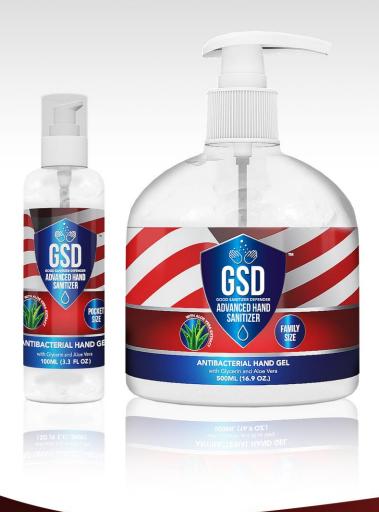

#### GSD Core Products - Antibacterial Hand Sanitizer Gel

GSD antibacterial hand sanitizer gel contains 70% alcohol and kills 99.99% of bacteria. Available in our distinct branding with convenient pump dispersal for a measured dispersed amount, our gels contain Aloe Vera to leave the hands soft and fresh as well as protected. Available in multiple sizes.