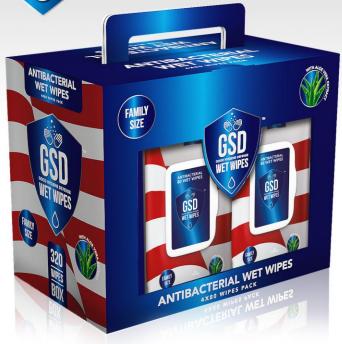

### GSD Core Products - Antibacterial Wipes

Our GSD Antibacterial wipes wash, sanitise, hands and work surfaces, Kills and removes bacteria in seconds. Our Antibacterial wipes are available in 20, 80, 200 pack and a family sized 4 x 80 box (320 wipes) pack. Our wipes are made from a premium 45-gram pearl embossed Spunlace non-woven fabric made with 30% viscose and 70% polyester.