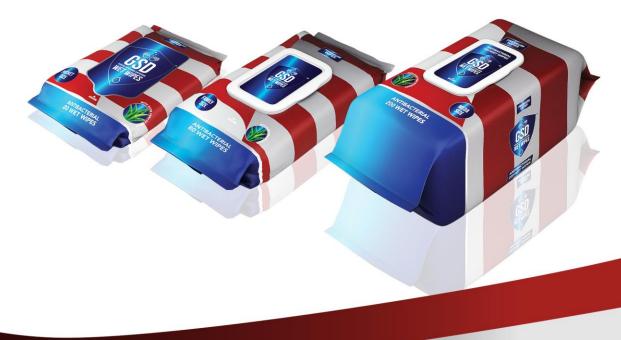

### GSD Core Products - Antibacterial Wipes

Our GSD Antibacterial wipes wash, sanitise, hands and work surfaces, Kills and removes bacteria in seconds. Our Antibacterial wipes are available in 20, 80, 200 pack and a family sized 4 x 80 box (320 wipes) pack. Our wipes are made from a premium 45-gram pearl embossed Spunlace non-woven fabric made with 30% viscose and 70% polyester.