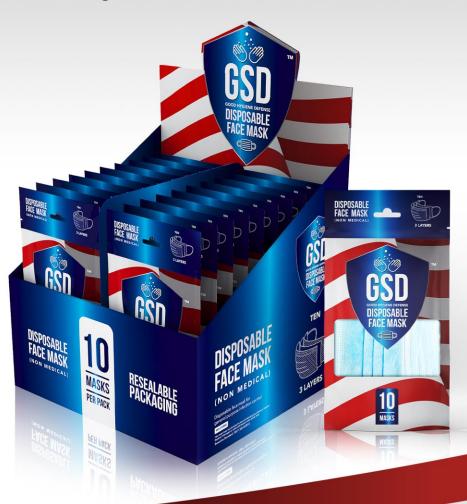

#### GSD Core Products - GSD Retail 10-Pack 3-Ply Face Masks

Produced in a world-class facility with 100,000 class purification system, our unique packaging takes this important and entirely relevant product to the next level of innovation. From the display box to the handy pack with a tear-strip, resealable zip-lock, 10-pack mask to the graphics, it is a must have product for all retail environments and settings. For the consumer, this is a pack that can sit in every glove compartment, bag, or suitcase, and will allow ease of use during times of need.