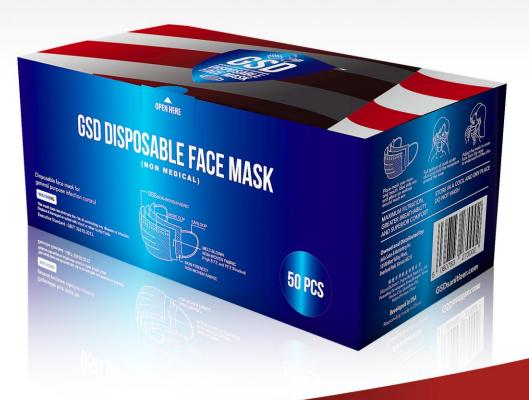

### GSD Core Products - GSD 50 Pack 3-Ply Face Masks

GSD Ear loop Disposable Mask is made of a 3-Ply Non-Woven Meltblown fabric construction to provide a Viral infection protection barrier. The lightweight mask is designed to provide comfort and easy breathing.