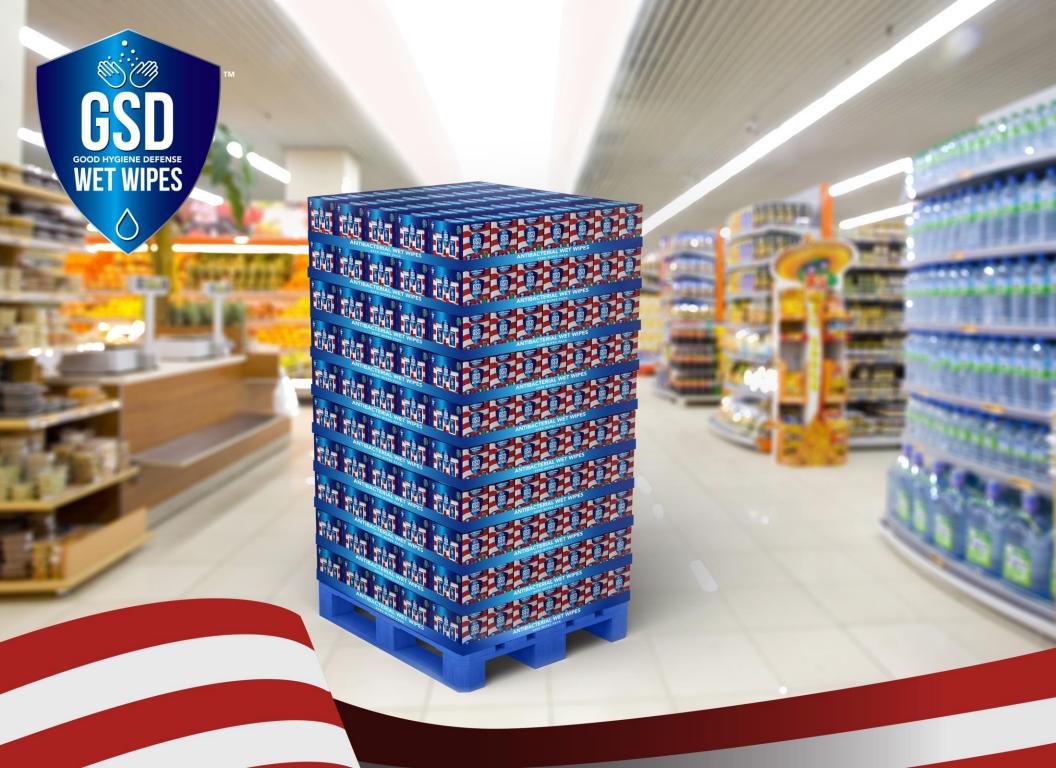

# GSD Core Products - Factory to Store Retail Display Unit

Our Retail Display Pallet, featuring 35 boxes per tray and 9 trays per pallet features a smaller footprint pallet for use in a retail store for merchandising. The superior design delivers larger forklift type entry points and enhanced beam racking capability, increasing operational and storage efficiencies. Product visibility is enhanced with access from all four-sides.