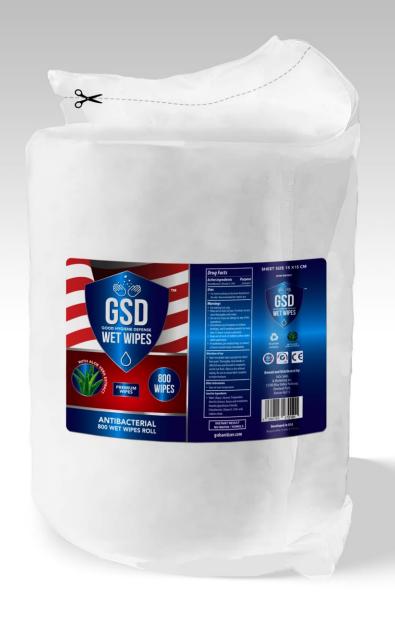

# GSD Core Products – Antibacterial 800 Wet Wipes Roll

Our GSD Antibacterial wipes wash, sanitise, hands and work surfaces, Kills and removes bacteria in seconds. Our bulk wipes roll used in conjunction with the GSD wet wipes dispenser guarantee to help save you money. The wipes are delivered in airtight sealed bags. Simply place the wipes into the GSD Wet Wipes Dispenser, and cut a small hole in the bag and pull the first wipe through the tear insert, and close the GSD Wet Wipes Dispenser